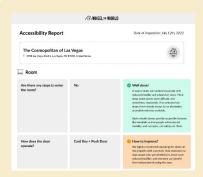

| wheel 😵 the world                                                                                   |                                                                                                |                                                                                                                                                                                                                                                                                                                                                                                                                                      |
|-----------------------------------------------------------------------------------------------------|------------------------------------------------------------------------------------------------|--------------------------------------------------------------------------------------------------------------------------------------------------------------------------------------------------------------------------------------------------------------------------------------------------------------------------------------------------------------------------------------------------------------------------------------|
| Accessibility insights                                                                              |                                                                                                | December 202                                                                                                                                                                                                                                                                                                                                                                                                                         |
| Sheraton Mesa Hotel at                                                                              |                                                                                                |                                                                                                                                                                                                                                                                                                                                                                                                                                      |
| about your property's accessibility. We m<br>accessible. Once you've made any chang                 | e details to travelers with disabilities to enha<br>ark in orange and red what can be improved | ince their experience. That's why we made this summary<br>and we have included ideas to make those items more<br>om/                                                                                                                                                                                                                                                                                                                 |
| Building entrance                                                                                   |                                                                                                |                                                                                                                                                                                                                                                                                                                                                                                                                                      |
| Are there any steps to enter<br>the building?                                                       | Νο                                                                                             | Well done!<br>A step or stairs are barriers for people with<br>reduced mobility and wheelchair users. More<br>steps make access more difficult, and<br>sometimes, impossible, if an entrance has<br>steps, there should always be an alternative<br>accessible entrance available. Stairs should<br>always provide accessible features like<br>handnails to that people with reduced mobility,<br>and everyone, can safely use them. |
| Select the type of entrance<br>available other than steps                                           | Entrance at ground level                                                                       | ♥ Well done!<br>An entrance at ground level is universally<br>accessible and highly recommended.<br>Accessible and highly recommended.<br>The accessible and highly recommended accessible<br>entrance. A step-free entrance at ground hevel<br>avoids segregating based on accessibility.<br>The entrance should be step-free, or equipped<br>with a ramp. Ifit, elevator or a similar device.                                      |
| What type of guidance is<br>available at the reception<br>for persons with hearing<br>disabilities? | None                                                                                           | How to improve?<br>We highly recommend offering different<br>attenatives for the different types of hearing<br>disbilities. An excellent choice is to have both<br>visual notifications for the profound deal and a<br>Hearing too pavailable for those that are hearing<br>disbilities are a spectrum, so every type of<br>hearing loss should be taken into consideration,<br>from hard of hearing to profound deal.               |