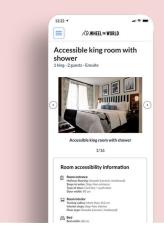

# List at wheeltheworld.com ready por bookings

Specific accessibility information is then displayed on each listing.

## Recommending what best fits Users accessibility needs