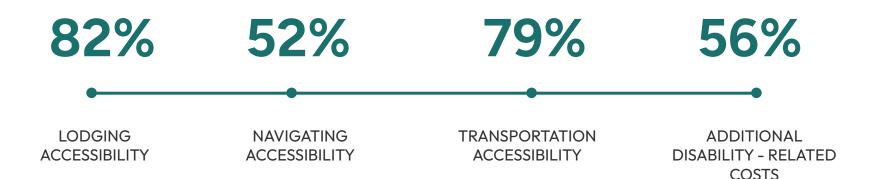

# People with disabilities face several challenges when travelling

Accessibility information is not reliable & is **not online** 

Accessibility needs differ for each person

2

2

Businesses don't know their (in)accessibility Their biggest problems in numbers...

Source: Portrait of Travelers with Disabilities™: Mobility and Accessibility, by MMGY