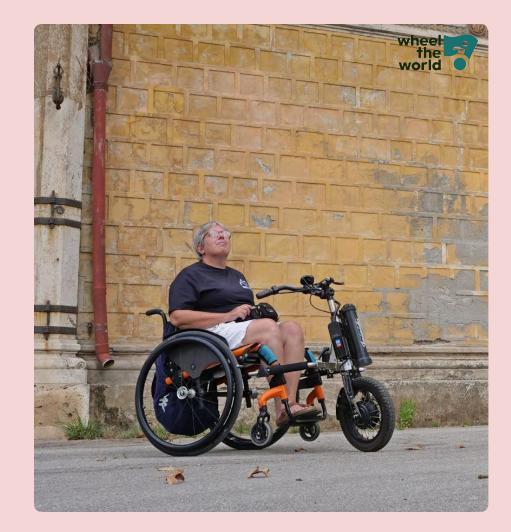

# Bringing detailed accessibility data to the cloud

AMS (Accessibility Mapping System)

\*Examples of accessibility data: door widths, bed height, type of shower, assistance at a tour, distance, type of terrain, etc.

#### Managed crowdsource

Carefully trained "Mappers" gather accessibility data\* around the world

Online assessment, and promotional material

System generates automatic certification and recommendations

# List at wheeltheworld.com ready por bookings

Specific accessibility information is then displayed on each listing.