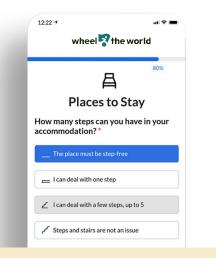

#### Accessibility profile

Built by each user when signing up, to specify their accessibility needs.