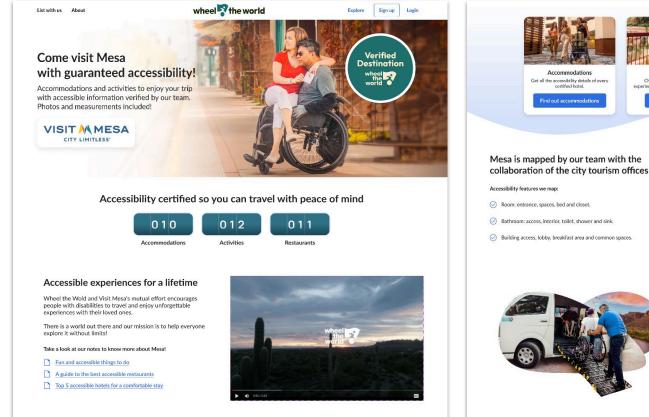

# How we are working with destinations?

# DMO's biggest accessibility related problems:

1. Lack of Accessibility information

2.Lack of Booking Solution

3.Lack of Training

4.Lack of Awareness & Communication

## Our integrated solution will help your destination improve its accessibility and reach a new market.

Accessibility Insights / Booking Solution / Trainings / Media Solution

Raising accessibility information and provide Insights of your services